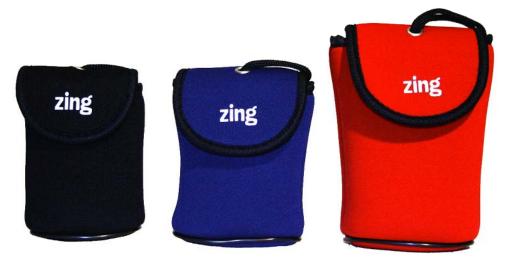

## **Zing Camera Pouches**

Available in 3 colors – Red, Blue and Black – and 3 sizes, these camera pouches fit most of today's point and shoot cameras. They have both a neck strap and belt loop for easy carrying. They are made of the heavy weatherproof neoprene Zing is known for plus a pull tight top for extra weatherproofing.

| Catalog # | Product Description              | List    |
|-----------|----------------------------------|---------|
| 563-101   | Zing Small Camera Pouch – Black  | \$12.99 |
| 563-102   | Zing Small Camera Pouch – Red    | \$12.99 |
| 563-103   | Zing Small Camera Pouch – Blue   | \$12.99 |
| 563-201   | Zing Medium Camera Pouch – Black | \$13.99 |
| 563-202   | Zing Medium Camera Pouch – Red   | \$13.99 |
| 563-203   | Zing Medium Camera Pouch – Blue  | \$13.99 |
| 563-301   | Zing Large Camera Pouch – Black  | \$14.99 |
| 563-302   | Zing Large Camera Pouch – Red    | \$14.99 |
| 563-303   | Zing Large Camera Pouch – Blue   | \$14.99 |